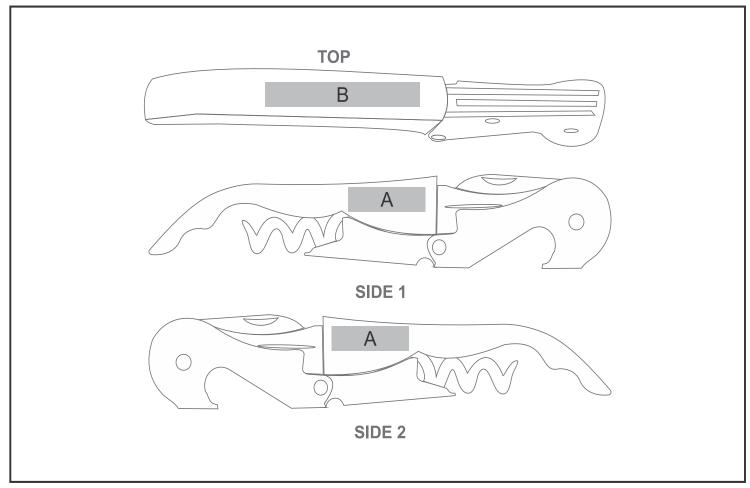

## **Branding Options:**

| Position | Branding Method (Branding Code) | No. of Colours | Dimension            |
|----------|---------------------------------|----------------|----------------------|
| А        | Laser Engraving (LB)            | N/A            | 10mm wide x 4mm high |
| А        | Pad Printing (PC)               | 4 Colours      | 15mm wide x 6mm high |

| В | Laser Engraving (LB) | N/A       | 40mm wide x 4mm high |
|---|----------------------|-----------|----------------------|
| В | Pad Printing (PC)    | 4 Colours | 20mm wide x 6mm high |